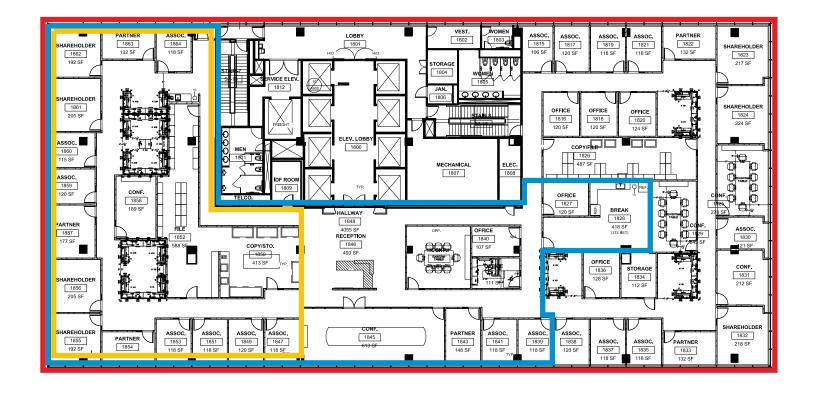

- 17 Associate Offices
- 6 Normal Offices
- 6 Partner Offices
- 7 Shareholder Offices
- 18 Cubicles
- 3 Small Conference Rooms
- 2 Medium Conference Rooms
- 1 Boardroom
- 5 Copy Rooms/Storage/Filing Rooms
- 1 Breakroom/Kitchen

- 2 Reception Areas/Lobby
- 1 Janitorial Closet
- 1 Vest.
- 1 Electrical Room (IT)
- 1 Mechanical Room
- 1 Telecom Room
- 1 IDF Room
- 1 Service Elevator
- 1 Private Men's & Women's Restrooms

| Option A Full Floor ± 19,000 SF |
|---------------------------------|
|---------------------------------|

|  | Option B | 2/3 Floor   | ± 12,000 SF |
|--|----------|-------------|-------------|
|  | Option D | Z/ 3 1 (00) | 12,000 31   |

Option C 1/3 Floor  $\pm$  6,000 SF