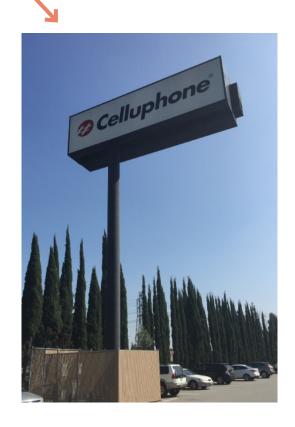

#### FREEWAY SIGNAGE OPPORTUNITY >>>

229,000

PEAK AVERAGE DAILY VOLUME OF COMMUTERS WHO PASS BY THE FREEWAY SIGN