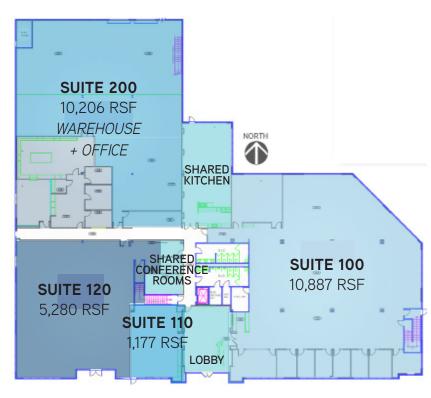

0 PSF FSG

**PARKING |** 176 spaces (3.1/1,000 RSF)

#### **HIGHLIGHTS:**

- One of the finest modern office/flex buildings in the City of Commerce
- > Move-in ready suites
- > Single-User opportunity
- **>** Large single space surface lot
- **>** Building top exterior signage + freeway billboard sign available
- > 2 roll-up warehouse doors with dock loading
- > Amazing ingress/egress directly off 5-freeway

NATHAN PELLOW | Executive Vice President | License No. 01215721 | 213 532 3213 | nathan.pellow@colliers.com MICHAEL WEINER | Senior Vice President | License No. 01147857 | 213 532 3254 | michael.weiner@colliers.com COLLIERS INTERNATIONAL | 865 S Figueroa Street Suite 3500 | Los Angeles, CA 90017 | 213 627 1214 | www.colliers.com

### **FLOOR PLANS**

## ground floor >>> ± 27,550 SF





### **SECOND FLOOR** >>> ± 26,751 SF





#### **INTERIOR** >>>













#### **EXTERIOR** >>>













#### **LOCATION** >>>





#### FREEWAY SIGNAGE OPPORTUNITY >>>



229,000

PEAK AVERAGE DAILY VOLUME OF COMMUTERS WHO PASS BY THE FREEWAY SIGN





#### < 1 MILE

AWAY FROM THE COMMERCE CASINO & HOTEL

~ 1.5 MILES

AWAY FROM CITADEL OUTLETS