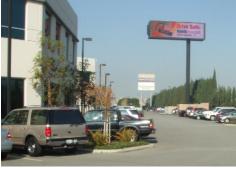

#### FREEWAY SIGNAGE OPPORTUNITY >>>

229,000

PEAK AVERAGE DAILY VOLUME OF COMMUTERS WHO PASS BY THE FREEWAY SIGN