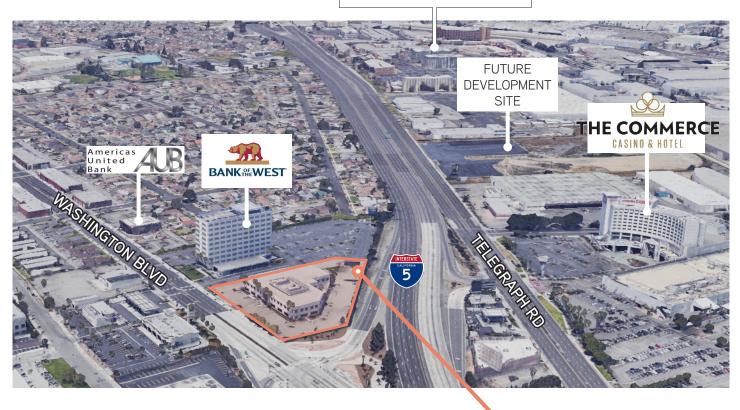

#### **LOCATION** >>>

#### < 1 MILE

AWAY FROM THE COMMERCE CASINO & HOTEL

~ 1.5 MILES

AWAY FROM CITADEL OUTLETS