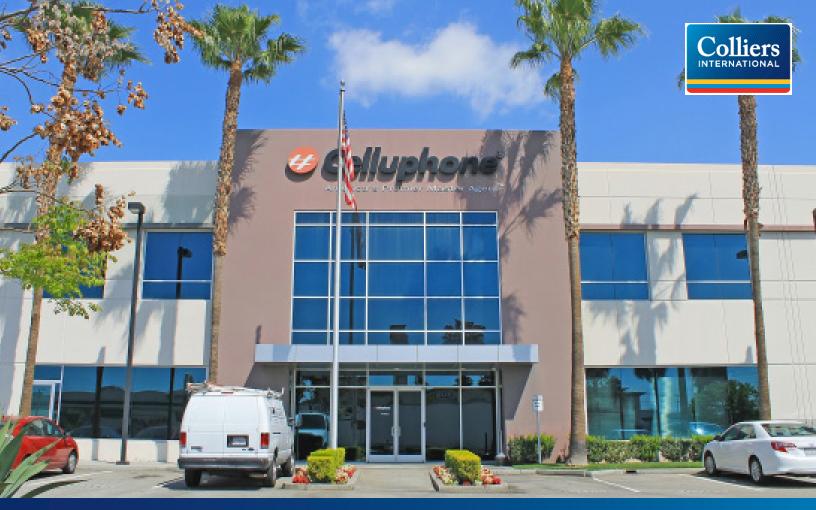

FOR SUBLEASE >> FULL BUILDING CLASS A OFFICE/FLEX

# 6119 E WASHINGTON COMMERCE CA

AVAILABLE SF | ± 56,046 Total RSF

(Divisible to 5,280 RSF)

**TERM |** Through 8/30/2030 (~10 years)

ASKING LEASE RATE | \$2.40 PSF FSG

**PARKING |** 176 spaces (3.1/1,000 RSF)

#### **HIGHLIGHTS:**

- One of the finest modern office/flex buildings in the City of Commerce
- > Move-in ready suites
- > Single-User opportunity
- **>** Large single space surface lot
- **>** Building top exterior signage + freeway billboard sign available
- > 2 roll-up warehouse doors with dock loading
- > Amazing ingress/egress directly off 5-freeway