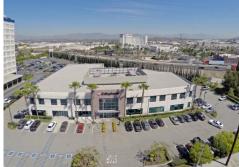

FOR SUBLEASE >> FULL BUILDING CLASS A OFFICE/FLEX

# 6119 E WASHINGTON COMMERCE CA

AVAILABLE SF | ± 56,046 Total RSF

(Divisible to 5,280 RSF)

**TERM |** Through 8/30/2030 (~10 years)

ASKING LEASE RATE | \$2.40 PSF FSG

**PARKING |** 176 spaces (3.1/1,000 RSF)

#### **HIGHLIGHTS:**

- One of the finest modern office/flex buildings in the City of Commerce
- > Move-in ready suites
- > Single-User opportunity
- **>** Large single space surface lot
- **>** Building top exterior signage + freeway billboard sign available
- > 2 roll-up warehouse doors with dock loading
- > Amazing ingress/egress directly off 5-freeway

#### **LOCATION** >>>