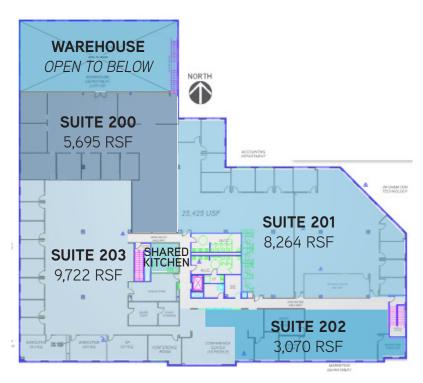

### **FLOOR PLANS**

## ground floor >>> ± 27,550 SF

### **SECOND FLOOR** >>> ± 26,751 SF