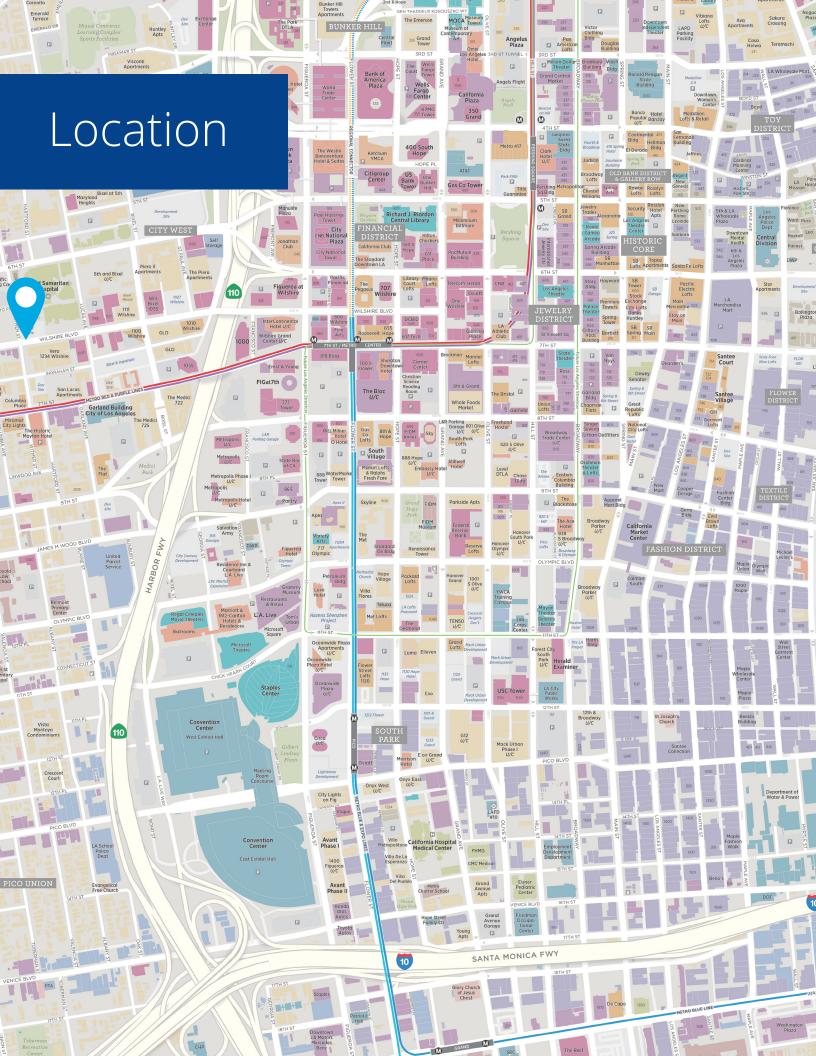

## 1533 Wilshire Blvd Los Angeles, CA

Floor 1st + 2nd

Lease Rate \$3.00 PSF MG

Available SF 7,472

Availability
30-60 Days
From Lease Signing

Term
3-5 Years

Parking
7 10-12
Single Stacked

(with abundant adjacent lots & structures)