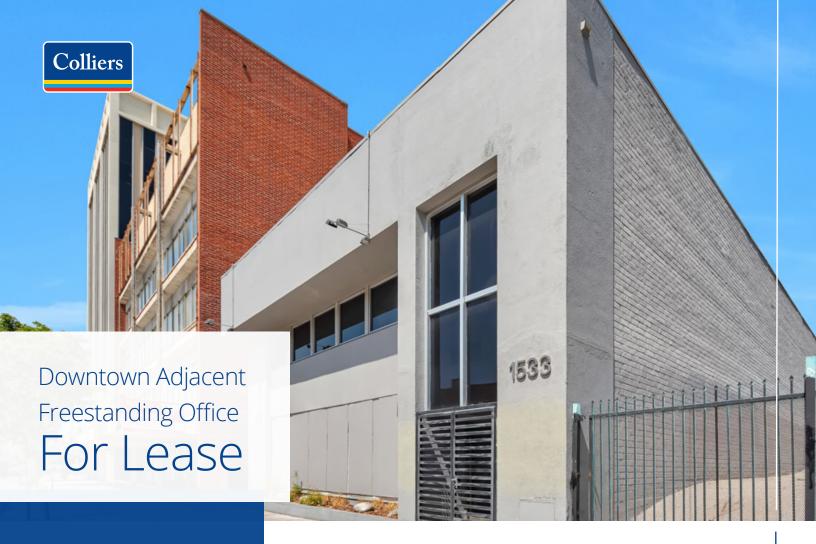

## 1533 Wilshire Blvd Los Angeles, CA

Floor 1st + 2nd

Lease Rate \$3.00 PSF MG

Available SF 7,472

Availability
30-60 Days
From Lease Signing

Term
3-5 Years

Parking
7 10-12
Single Stacked

(with abundant adjacent lots & structures)

### For Lease

### Highlights

- » Unique freestanding DTLA adjacent building
- » Highly improved executive offices
- » Surrounded by new residential/mixed-use projects
- » Efficient layout designed for a wide variety of uses
- » Secured gated parking
- » Exposure on Wilshire Sign Potential
- » 1 block from Starbucks and other food amenities
- » 1/2 mile from DTLA amenities
- » Easy freeway access to 110, 101, and 10 freeway