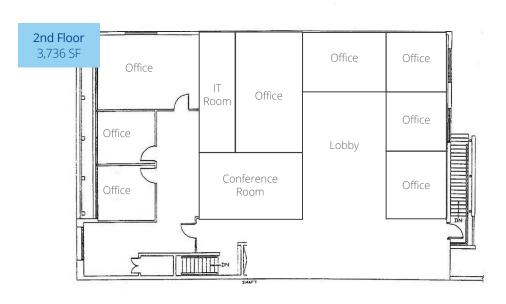

-60 Days
From Lease Signing



Term
3-5 Years



Parking
7 10-12
Single Stacked

(with abundant adjacent lots & structures)

Copyright © 2021 Colliers International. Information herein has been obtained from sources deemed reliable, however its accuracy cannot be guaranteed. The user is required to conduct their own due diligence and verification.

### For Lease

### Highlights

- » Unique freestanding DTLA adjacent building
- » Highly improved executive offices
- » Surrounded by new residential/mixed-use projects
- » Efficient layout designed for a wide variety of uses
- » Secured gated parking
- » Exposure on Wilshire Sign Potential
- » 1 block from Starbucks and other food amenities
- » 1/2 mile from DTLA amenities
- » Easy freeway access to 110, 101, and 10 freeway

#### Floor Plan







#### Contact us:

#### **Nathan Pellow**

Senior Executive Vice President Lic. No. 01214721 +1 213 532 3213 nathan.pellow@colliers.com

#### Nick Nybakken

Senior Associate Lic. No. 01988629 +1 213 861 3352 nick.nybakken@colliers.com

www.pellowofficeteam.com

Colliers 865 S. Figueroa St, Suite 3500 Los Angeles, CA 90017 P: +1 213 627 1214 colliers.com

# Interior Photos











## Interior Photos