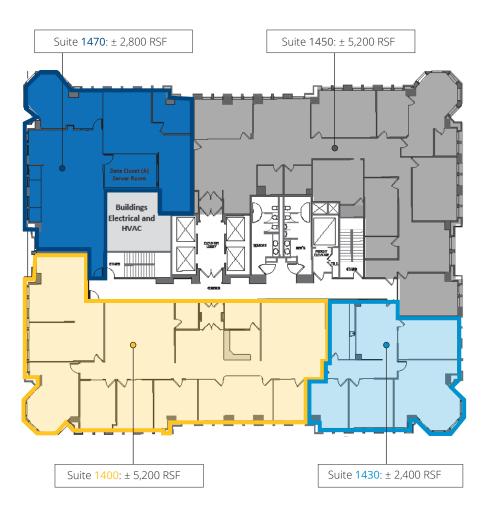

## Floor Plan

## 660 S Figueroa St Los Angeles, CA Floor Lease Rate Available SF 14 ± 5,186 - 15,600 \$2.00 P Term Parking Availability Through 1/1,000 Immediate Jun. 2023 At Prevailing Rates

Copyright © 2021 Colliers International. Information herein has been obtained from sources deemed reliable, however its accuracy cannot be guaranteed. The user is required to conduct their own due diligence and verification.