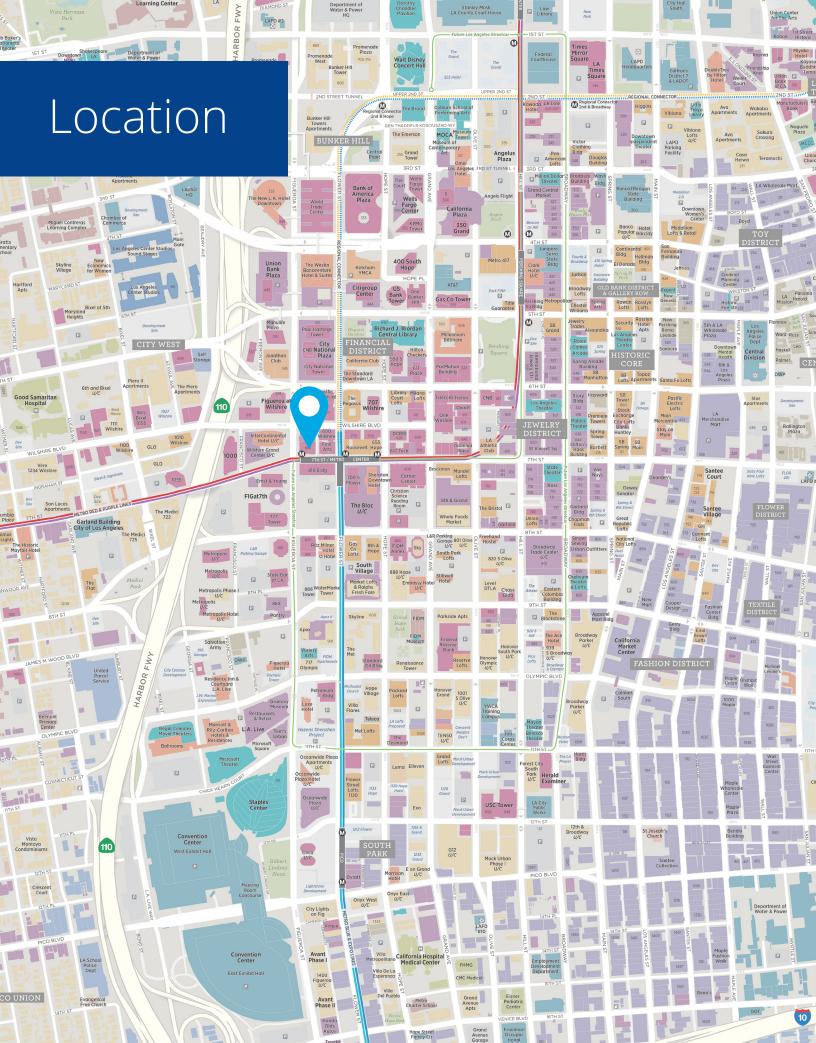

## Highlights

- » Newly built out space with great views
- » Furniture available
- » Perimeter office layout with great views
- » Double door elevator ID
- » Directly above 7th Street Metro
- » In the heart of Downtown and adjacent to many amenities