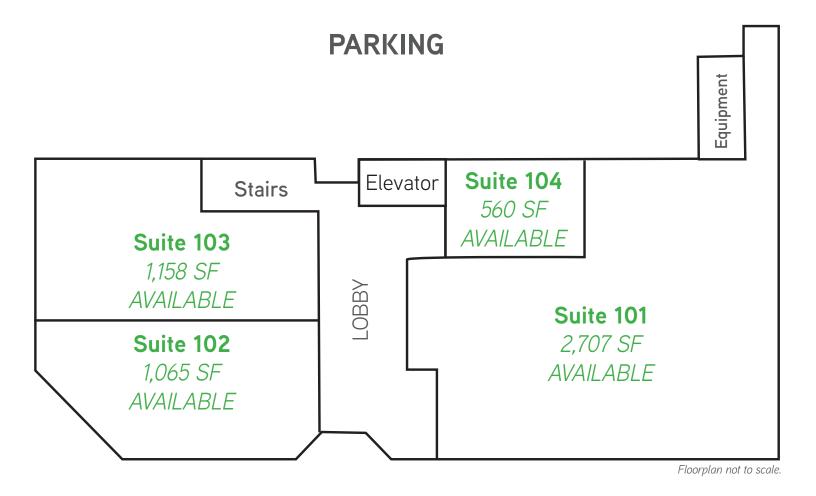

#### RENT ROLL & FINANCIALS >

| SUITE   | TENANT                  | SF     | MG<br>RENT /<br>SF / MO | CAM /<br>SF /<br>MO | FSG<br>RATE /<br>SF /MO | TOTAL<br>RENT /<br>SF / MO | ANN.<br>INCR. | LEASE<br>EXP. | OPTIONS                    |
|---------|-------------------------|--------|-------------------------|---------------------|-------------------------|----------------------------|---------------|---------------|----------------------------|
| 101     | AVAILABLE               | 2,707  |                         |                     |                         |                            |               | N/A           |                            |
| 102     | AVAILABLE               | 1,065  |                         |                     |                         |                            |               | N/A           |                            |
| 103     | AVAILABLE               | 1,158  |                         |                     |                         |                            |               | N/A           |                            |
| 104     | AVAILABLE               | 560    |                         |                     |                         |                            |               | N/A           |                            |
| 201     | Hand Rehab Pros         | 907    |                         |                     | \$1.71                  | \$1,550                    | 0%            | 3/1/2023      | None                       |
| 202     | Lee Orthopaedic<br>APMC | 1,861  | \$0.99                  | \$0.81              | \$1.80                  | \$3,350                    | 3%            | MTM           | 15th & 20th<br>year at FMV |
| 203     | David Park DDS          | 2,615  | \$0.97                  | \$0.81              | \$1.78                  | \$4,655                    | 3%            | 2/28/2029     | 1-5 year at<br>FMV         |
| 204-206 | AVAILABLE               | 2,832  |                         |                     |                         |                            |               | N/A           |                            |
|         | TOTAL:                  | 13,705 |                         |                     |                         | \$9,555                    |               |               |                            |