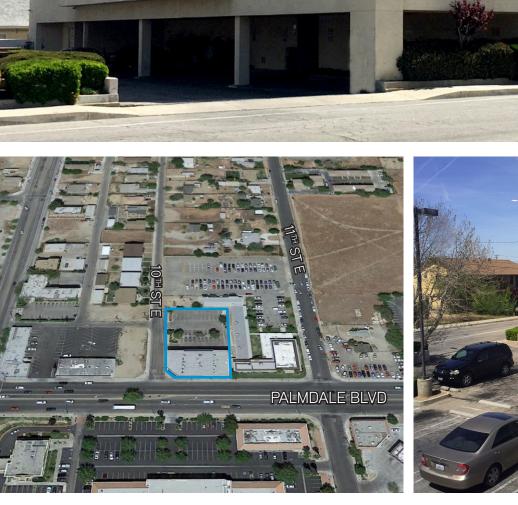

#### **PROPERTY HIGHLIGHTS:**

- > Building Size: 13,752 SF
- > Lot Size: 31,522 SF
- > Parking Ratio 4.00/1,000 SF
- > Zoning PDC3 Professional Building
- > Parking: Rear Surface Lot with 54 Spaces
- > High exposure free standing medical office building
- > Modern construction built in 1987