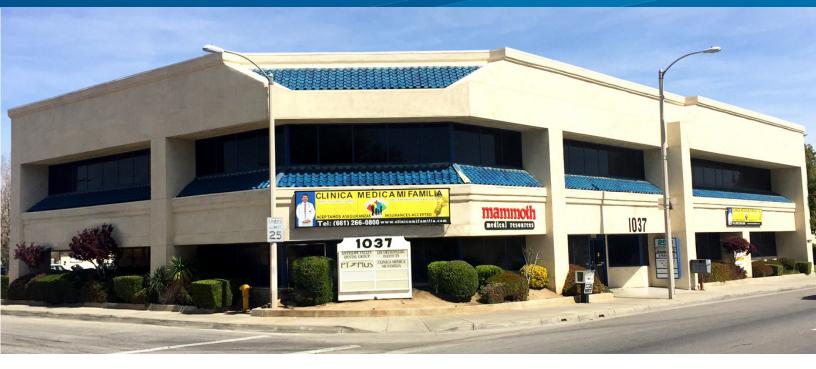

#### **PROPERTY HIGHLIGHTS:**

- > Building Size: 13,752 SF
- > Lot Size: 31,522 SF
- > Parking Ratio 4.00/1,000 SF
- > Zoning PDC3 Professional Building
- > Parking: Rear Surface Lot with 54 Spaces
- > High exposure free standing medical office building
- > Modern construction built in 1987

#### > Price: \$2,200,000 (\$159 PSF) AREA HIGHLIGHTS:

- > Excellent location in Palmdale
- > Located in an Opportunity Zone
- > Ease of access to main thoroughfares
- > Many new developments occurring in the area
- > Owner-User or Investor Opportunity