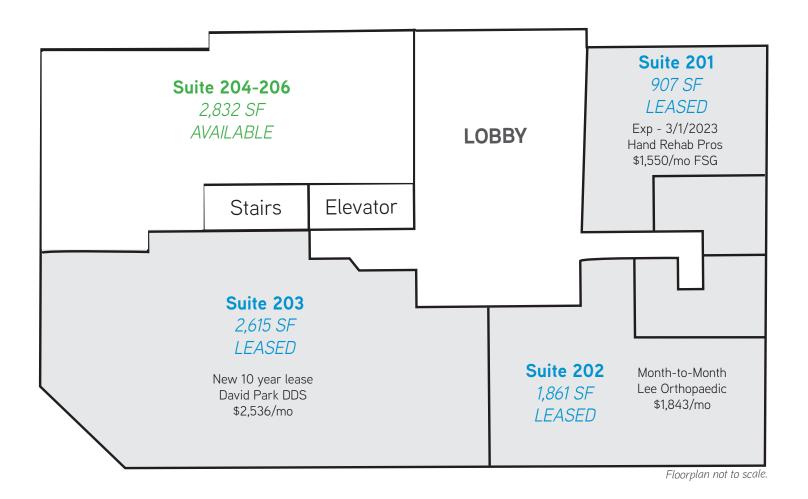

#### RENT ROLL & FINANCIALS >

| SUITE   | TENANT                  | SF     | MG<br>RENT /<br>SF / MO | CAM /<br>SF /<br>MO | FSG<br>RATE /<br>SF /MO | TOTAL<br>RENT /<br>SF / MO | ANN.<br>INCR. | LEASE<br>EXP. | OPTIONS                    |
|---------|-------------------------|--------|-------------------------|---------------------|-------------------------|----------------------------|---------------|---------------|----------------------------|
| 101     | AVAILABLE               | 2,707  |                         |                     |                         |                            |               | N/A           |                            |
| 102     | AVAILABLE               | 1,065  |                         |                     |                         |                            |               | N/A           |                            |
| 103     | AVAILABLE               | 1,158  |                         |                     |                         |                            |               | N/A           |                            |
| 104     | AVAILABLE               | 560    |                         |                     |                         |                            |               | N/A           |                            |
| 201     | Hand Rehab Pros         | 907    |                         |                     | \$1.71                  | \$1,550                    | 0%            | 3/1/2023      | None                       |
| 202     | Lee Orthopaedic<br>APMC | 1,861  | \$0.99                  | \$0.81              | \$1.80                  | \$3,350                    | 3%            | MTM           | 15th & 20th<br>year at FMV |
| 203     | David Park DDS          | 2,615  | \$0.97                  | \$0.81              | \$1.78                  | \$4,655                    | 3%            | 2/28/2029     | 1-5 year at<br>FMV         |
| 204-206 | AVAILABLE               | 2,832  |                         |                     |                         |                            |               | N/A           |                            |
|         | TOTAL:                  | 13,705 |                         |                     |                         | \$9,555                    |               |               |                            |

Note: Suite 201 has FSG lease; Suites 202 & 203 are MG leases

NATHAN PELLOW Executive Vice President License No. 01215721 213 532 3213 Nathan.Pellow@colliers.com MICHAEL WEINER Senior Vice President License No. 01147857 213 532 3254 Michael.Weiner@colliers.com COLLIERS INTERNATIONAL 865 S Figueroa Street Suite 3500 Los Angeles, CA 90017 Phone: 213 627 1214 www.colliers.com