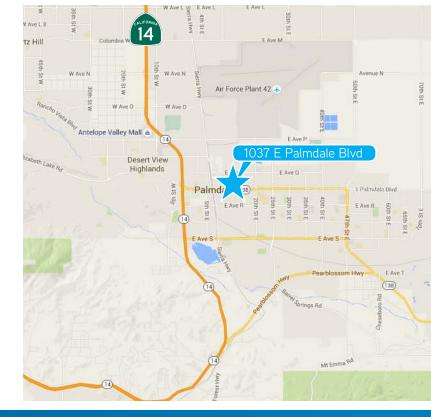

#### > Price: \$2,200,000 (\$159 PSF) AREA HIGHLIGHTS:

- > Excellent location in Palmdale
- > Located in an Opportunity Zone
- > Ease of access to main thoroughfares
- > Many new developments occurring in the area
- > Owner-User or Investor Opportunity