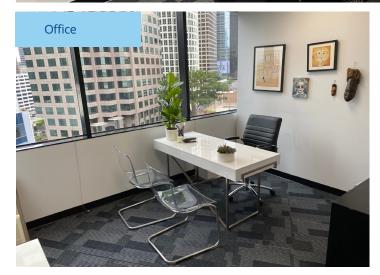

# Interior Photos

## Highlights

- » Brand new improvements
- » Beautiful view of DTLA and Figueroa St
- » 3 window offices, window conference room, and open area
- » Abundant natural light
- » Reception area and kitchen
- » Move-in ready