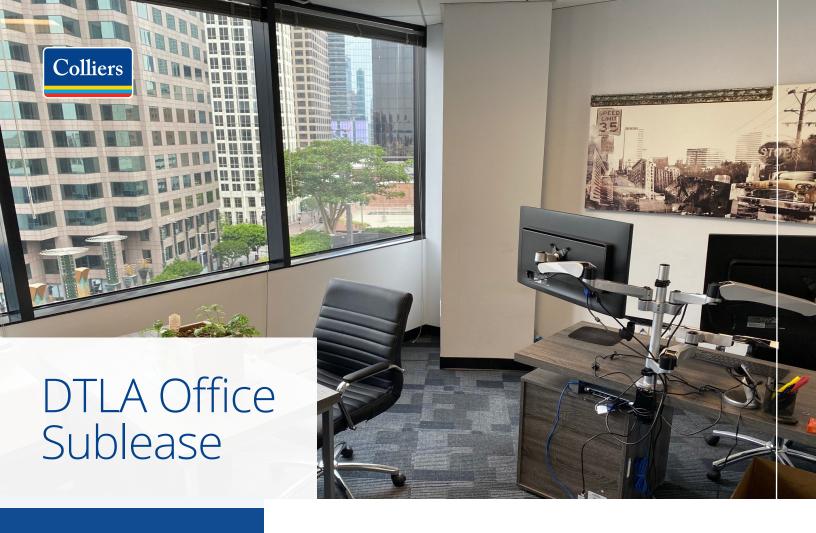

## For Sublease

## Highlights

- » Brand new improvements
- » Beautiful view of DTLA and Figueroa St
- » 3 window offices, window conference room, and open area
- » Abundant natural light
- » Reception area and kitchen
- » Move-in ready