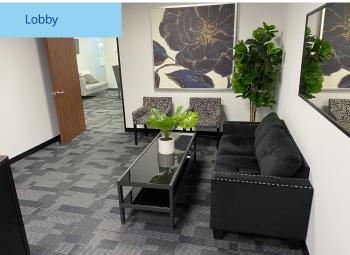

# Interior Photos

## Highlights

- » Brand new improvements
- » Beautiful view of DTLA and Figueroa St
- » 3 window offices, window conference room, and open area
- » Abundant natural light
- » Reception area and kitchen
- » Move-in ready