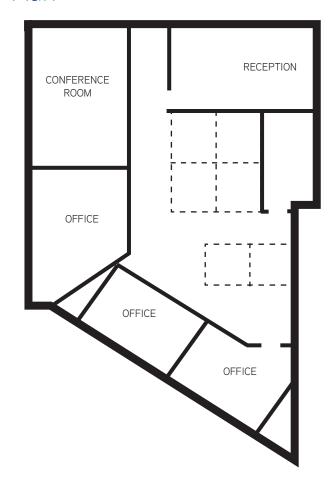

## Floor Plan

## Highlights

- » Brand new improvements
- » Beautiful view of DTLA and Figueroa St
- » 3 window offices, window conference room, and open area
- » Abundant natural light
- » Reception area and kitchen
- » Move-in ready