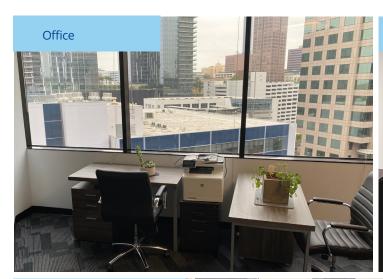

# Interior Photos

## Highlights

- » Brand new improvements
- » Beautiful view of DTLA and Figueroa St
- » 3 window offices, window conference room, and open area
- » Abundant natural light
- » Reception area and kitchen
- » Move-in ready