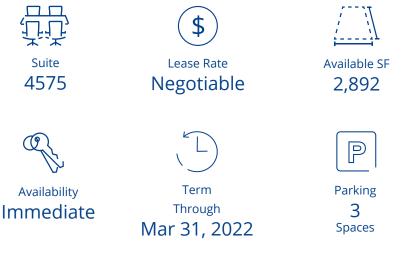

## Highlights

- » Turn-Key Ready Suite
- » Premium Class A Creative Office Space
- » Efficient Open Floor Plan
- » Double Door Entry Right Off the Elevator
- » Furniture Negotiable
- » Strong Credit Sublessor
- » Boasts Beautiful Northern Views