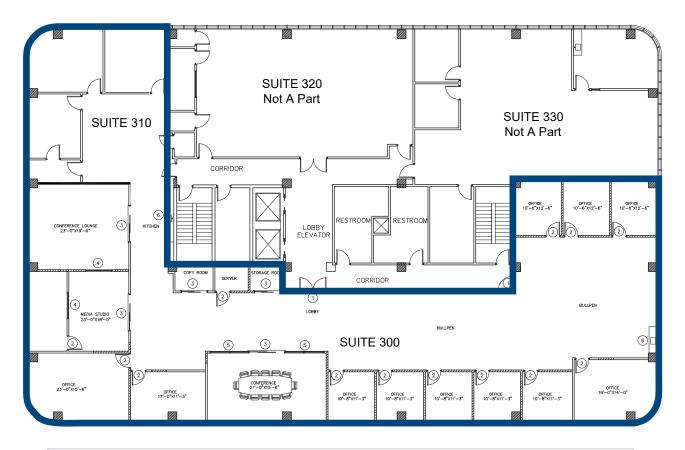

#### **SUITE | 300**

AVAILABLE SF | 8,850 SF

**TERM** | Through 12/31/2023

LEASE RATE | \$1.95

**AVAILABILITY** I Immediate

- **PARKING** | 24 spaces (3.0/1,000)
- FURNITURE | Available + Negotiable > Close proximity to the Citadel Outlets

#### **HIGHLIGHTS:**

- > 15 offices, 2 conference rooms, open space for workstations
- > Polished concrete floors
- > Abundant natural light in 3 corners of the building
- > Plug & play sublease opportunity