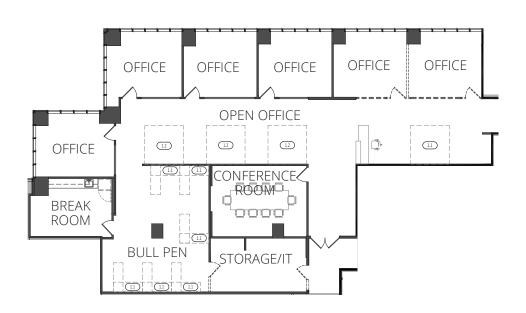

## Highlights

- » Class A turnkey office space atop Bunker Hill
- » Efficient layout ideal for professional service firms
- » 6 perimeter offices, 10 work stations, conference, kitchen, storage
- » Plug & Play: Furniture available
- » Located in Upper Bank of building with sunset views
- » Strong Credit Sublessor

## Floor Plan