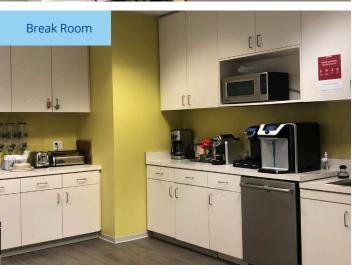

# Interior Photos

## Highlights

- » Class A turnkey office space atop Bunker Hill
- » Efficient layout ideal for professional service firms
- » 6 perimeter offices, 10 work stations, conference, kitchen, storage
- » Plug & Play: Furniture available
- » Located in Upper Bank of building with sunset views
- » Strong Credit Sublessor