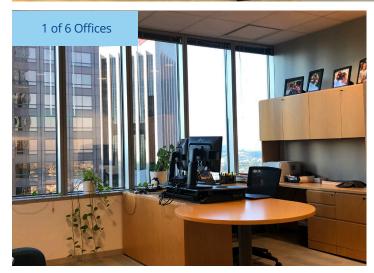

# Interior Photos

## Highlights

- » Class A turnkey office space atop Bunker Hill
- » Efficient layout ideal for professional service firms
- » 6 perimeter offices, 10 work stations, conference, kitchen, storage
- » Plug & Play: Furniture available
- » Located in Upper Bank of building with sunset views
- » Strong Credit Sublessor