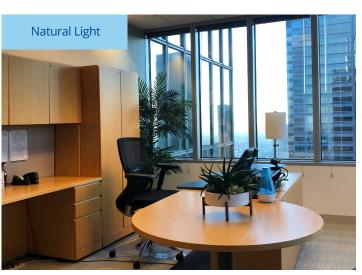

# Interior Photos

## Highlights

- » Class A turnkey office space atop Bunker Hill
- » Efficient layout ideal for professional service firms
- » 6 perimeter offices, 10 work stations, conference, kitchen, storage
- » Plug & Play: Furniture available
- » Located in Upper Bank of building with sunset views
- » Strong Credit Sublessor