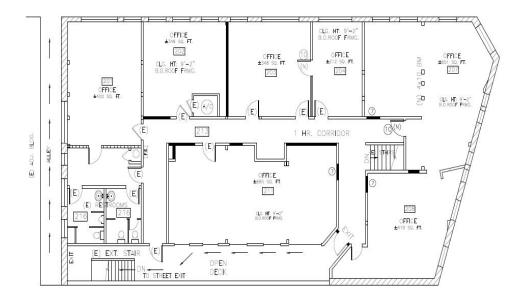

n.pellow@colliers.com

#### Nick Nybakken

Senior Associate Lic. No. 01988629 +1 213 861 3352 nick.nybakken@colliers.com

www.pellowofficeteam.com

Colliers 865 S. Figueroa St, Suite 3500 Los Angeles, CA 90017 P: +1 213 627 1214 colliers.com 9426 Washington Blvd Culver City, CA

Iululemon



Accelerating success.

### For Lease

### Highlights

- » Unbeatable location at Culver Steps next to Amazon Studios, Culver Hotel, and walking distance to endless amenities
- » High-end 2nd floor creative space
- » Ideal for tech, media, and entertainment companies
- » Efficient floor plan with mix of private perimeter offices, open work area, and private bathrooms
- » Abundant natural light
- » Private patio access
- » Onsite café and premier retail clothing shop on the ground floor

### Floor Plan





#### **Contact us:**

#### Nathan Pellow

Executive Vice President Lic. No. 01214721 +1 213 532 3213 nathan.pellow@colliers.com

#### Nick Nybakken

Senior Associate Lic. No. 01988629 +1 213 861 3352 nick.nybakken@colliers.com

www.pellowofficeteam.com

Colliers 865 S. Figueroa St, Suite 3500 Los Angeles, CA 90017 P: +1 213 627 1214 colliers.com

# Interior **Photos**



## Exterior **Photos**









# Aerial Photos





### Location