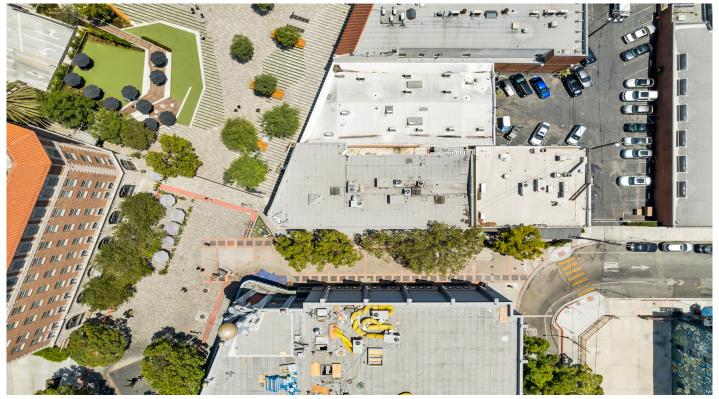

# Aerial Photos

### Highlights

- » Unbeatable location at Culver Steps next to Amazon Studios, Culver Hotel, and walking distance to endless amenities
- » High-end 2nd floor creative space
- » Ideal for tech, media, and entertainment companies
- » Efficient floor plan with mix of private perimeter offices, open work area, and private bathrooms
- » Abundant natural light
- » Private patio access
- » Onsite café and premier retail clothing shop on the ground floor