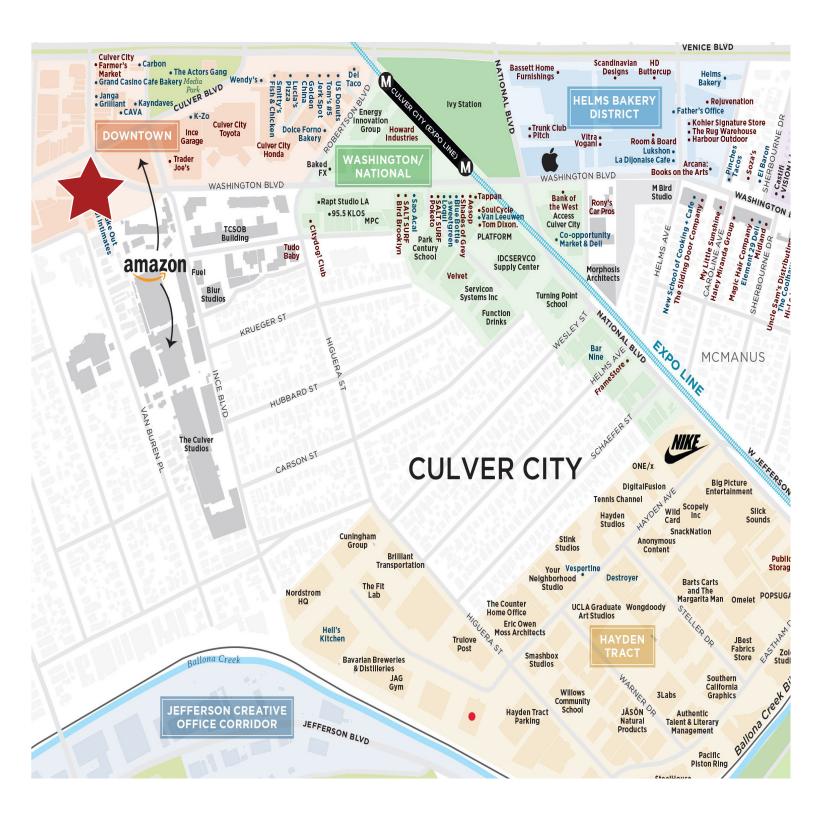

### Location

### Highlights

- » Unbeatable location at Culver Steps next to Amazon Studios, Culver Hotel, and walking distance to endless amenities
- » High-end 2nd floor creative space
- » Ideal for tech, media, and entertainment companies
- » Efficient floor plan with mix of private perimeter offices, open work area, and private bathrooms
- » Abundant natural light
- » Private patio access
- » Onsite café and premier retail clothing shop on the ground floor