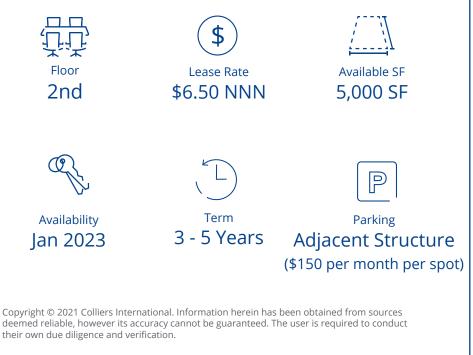

### Highlights

- » Unbeatable location at Culver Steps next to Amazon Studios, Culver Hotel, and walking distance to endless amenities
- » High-end 2nd floor creative space
- » Ideal for tech, media, and entertainment companies
- » Efficient floor plan with mix of private perimeter offices, open work area, and private bathrooms
- » Abundant natural light
- » Private patio access
- » Onsite café and premier retail clothing shop on the ground floor