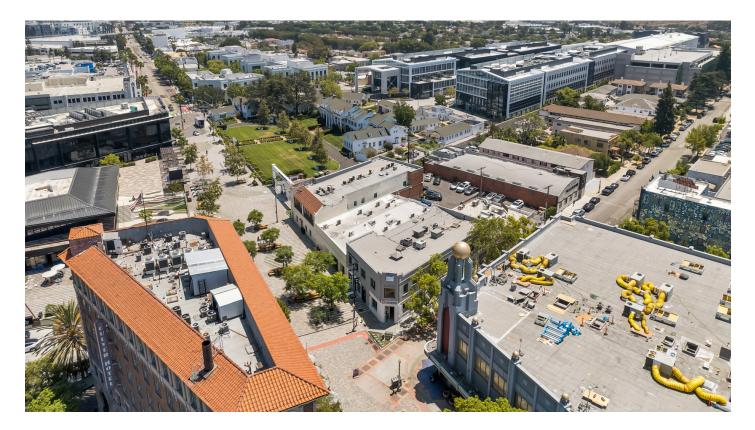

# Aerial Photos

### Highlights

- » Unbeatable location at Culver Steps next to Amazon Studios, Culver Hotel, and walking distance to endless amenities
- » High-end 2nd floor creative space
- » Ideal for tech, media, and entertainment companies
- » Efficient floor plan with mix of private perimeter offices, open work area, and private bathrooms
- » Abundant natural light
- » Private patio access
- » Onsite café and premier retail clothing shop on the ground floor