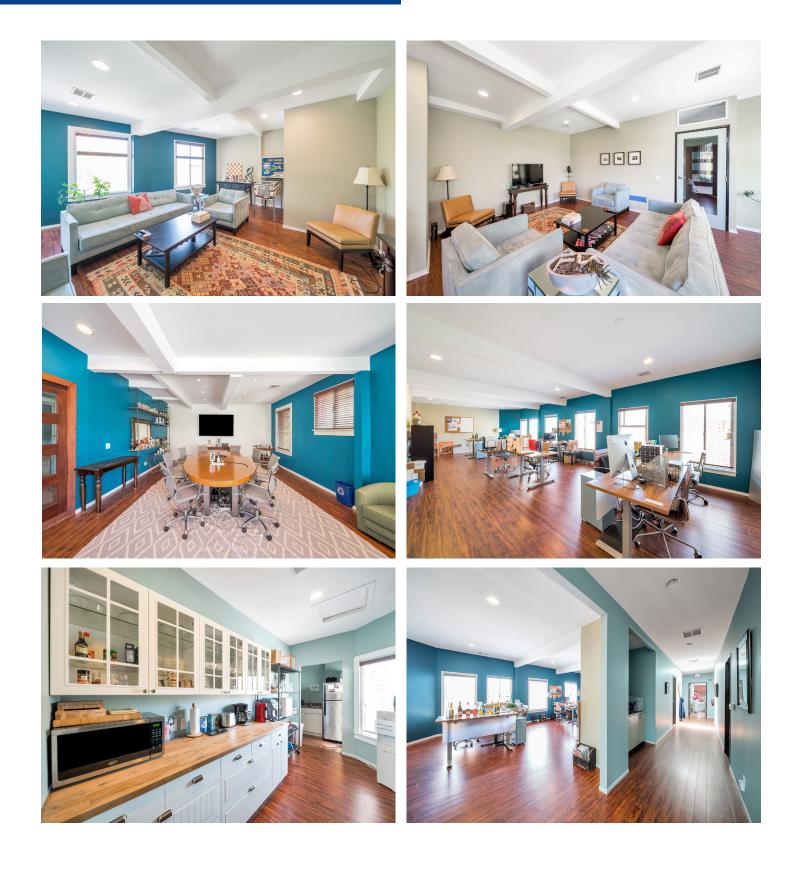

lver Steps next to Amazon Studios, Culver Hotel, and walking distance to endless amenities
- » High-end 2nd floor creative space
- » Ideal for tech, media, and entertainment companies
- » Efficient floor plan with mix of private perimeter offices, open work area, and private bathrooms
- » Abundant natural light
- » Private patio access
- » Onsite café and premier retail clothing shop on the ground floor

### Floor Plan





#### **Contact us:**

#### Nathan Pellow

Executive Vice President Lic. No. 01214721 +1 213 532 3213 nathan.pellow@colliers.com

#### Nick Nybakken

Senior Associate Lic. No. 01988629 +1 213 861 3352 nick.nybakken@colliers.com

www.pellowofficeteam.com

Colliers 865 S. Figueroa St, Suite 3500 Los Angeles, CA 90017 P: +1 213 627 1214 colliers.com

# Interior **Photos**



## Exterior **Photos**









# Aerial Photos





### Location